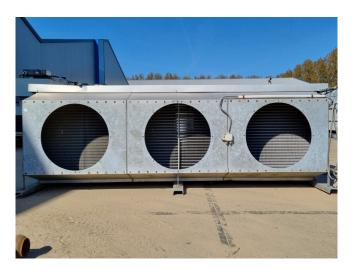

### **Specifications**

| Brand           | Helpman                             |
|-----------------|-------------------------------------|
| kW              | 62,7*                               |
| Refrigerant     | Freon                               |
| Number of Fans  | 3                                   |
| Fin Space in mm | 7                                   |
| Defrosting      | None                                |
| Sizes           | 3920x1100x1400 mm                   |
|                 | (LxWxH)                             |
| Remarks         | *Capacity based on an               |
|                 | airflow of 40.000 m <sup>3</sup> /h |
| Remarks         | Surface area: 345,8 m <sup>2</sup>  |
| Stock           | 1                                   |

#### **Used Helpman**

Used Helpman evaporator on Freon. It is possible to deliver this evaporator with suitable fans.

\*All components of this used evaporator will be tested on good working, leak free condition (electro engines), coils, bearings) Choosing HOSBV means buying with warranty. We perform a industrial cleaning and rust spots will be covered. Also, we can arrange your shipment.