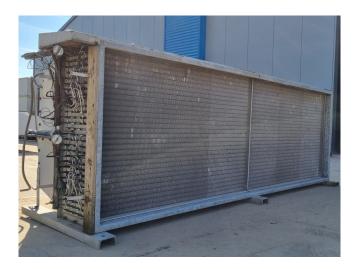

### **Specifications**

| Brand           | Helpman                             |
|-----------------|-------------------------------------|
| kW              | 62,7*                               |
| Refrigerant     | Freon                               |
| Number of Fans  | 3                                   |
| Fin Space in mm | 7                                   |
| Defrosting      | None                                |
| Sizes           | 3920x1100x1400 mm                   |
|                 | (LxWxH)                             |
| Remarks         | *Capacity based on an               |
|                 | airflow of 40.000 m <sup>3</sup> /h |
| Remarks         | Surface area: 345,8 m <sup>2</sup>  |
| Stock           | 1                                   |

#### **Used Helpman**

Used Helpman evaporator on Freon. It is possible to deliver this evaporator with suitable fans.

\*All components of this used evaporator will be tested on good working, leak free condition (electro engines), coils, bearings) Choosing HOSBV means buying with warranty. We perform a industrial cleaning and rust spots will be covered. Also, we can arrange your shipment.