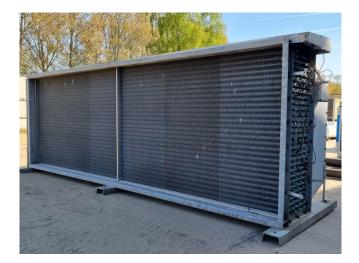

### **Specifications**

| Brand           | Helpman                             |
|-----------------|-------------------------------------|
| kW              | 62,7*                               |
| Refrigerant     | Freon                               |
| Number of Fans  | 3                                   |
| Fin Space in mm | 7                                   |
| Defrosting      | None                                |
| Sizes           | 3920x1100x1400 mm                   |
|                 | (LxWxH)                             |
| Remarks         | *Capacity based on an               |
|                 | airflow of 40.000 m <sup>3</sup> /h |
| Remarks         | Surface area: 345,8 m <sup>2</sup>  |
| Stock           | 1                                   |

#### **Used Helpman**

Used Helpman evaporator on Freon. It is possible to deliver this evaporator with suitable fans.

\*All components of this used evaporator will be tested on good working, leak free condition (electro engines), coils, bearings) Choosing HOSBV means buying with warranty. We perform a industrial cleaning and rust spots will be covered. Also, we can arrange your shipment.