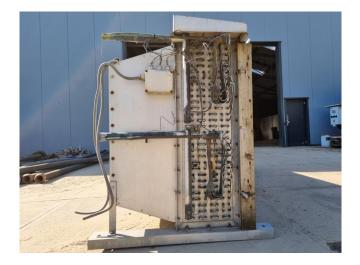

### **Specifications**

| Brand           | Helpman                             |
|-----------------|-------------------------------------|
| kW              | 62,7*                               |
| Refrigerant     | Freon                               |
| Number of Fans  | 3                                   |
| Fin Space in mm | 7                                   |
| Defrosting      | None                                |
| Sizes           | 3920x1100x1400 mm                   |
|                 | (LxWxH)                             |
| Remarks         | *Capacity based on an               |
|                 | airflow of 40.000 m <sup>3</sup> /h |
| Remarks         | Surface area: 345,8 m <sup>2</sup>  |
| Stock           | 1                                   |

#### **Used Helpman**

Used Helpman evaporator on Freon. It is possible to deliver this evaporator with suitable fans.

\*All components of this used evaporator will be tested on good working, leak free condition (electro engines), coils, bearings) Choosing HOSBV means buying with warranty. We perform a industrial cleaning and rust spots will be covered. Also, we can arrange your shipment.