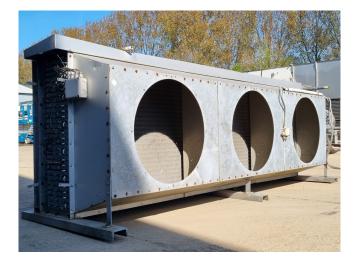

### **Specifications**

| Brand           | Helpman                             |
|-----------------|-------------------------------------|
| kW              | 62,7*                               |
| Refrigerant     | Freon                               |
| Number of Fans  | 3                                   |
| Fin Space in mm | 7                                   |
| Defrosting      | None                                |
| Sizes           | 3920x1100x1400 mm                   |
|                 | (LxWxH)                             |
| Remarks         | *Capacity based on an               |
|                 | airflow of 40.000 m <sup>3</sup> /h |
| Remarks         | Surface area: 345,8 m <sup>2</sup>  |
| Stock           | 1                                   |

#### **Used Helpman**

Used Helpman evaporator on Freon. It is possible to deliver this evaporator with suitable fans.

\*All components of this used evaporator will be tested on good working, leak free condition (electro engines), coils, bearings) Choosing HOSBV means buying with warranty. We perform a industrial cleaning and rust spots will be covered. Also, we can arrange your shipment.