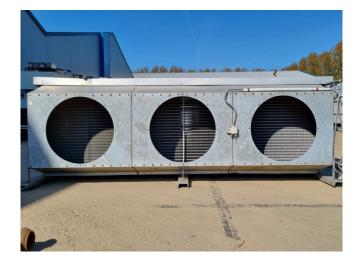

### **Specifications**

| Brand           | Helpman                             |
|-----------------|-------------------------------------|
| kW              | 62,7*                               |
| Refrigerant     | Freon                               |
| Number of Fans  | 3                                   |
| Fin Space in mm | 7                                   |
| Defrosting      | None                                |
| Sizes           | 3920x1100x1400 mm                   |
|                 | (LxWxH)                             |
| Remarks         | *Capacity based on an               |
|                 | airflow of 40.000 m <sup>3</sup> /h |
| Remarks         | Surface area: 345,8 m <sup>2</sup>  |
| Stock           | 1                                   |

#### **Used Helpman**

Used Helpman evaporator on Freon. It is possible to deliver this evaporator with suitable fans.

\*All components of this used evaporator will be tested on good working, leak free condition (electro engines), coils, bearings) Choosing HOSBV means buying with warranty. We perform a industrial cleaning and rust spots will be covered. Also, we can arrange your shipment.