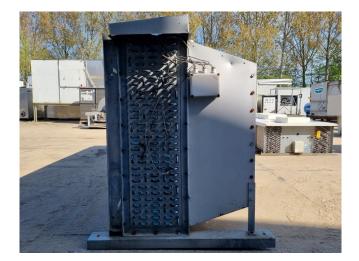

### **Specifications**

| Brand           | Helpman                             |
|-----------------|-------------------------------------|
| kW              | 62,7*                               |
| Refrigerant     | Freon                               |
| Number of Fans  | 3                                   |
| Fin Space in mm | 7                                   |
| Defrosting      | None                                |
| Sizes           | 3920x1100x1400 mm                   |
|                 | (LxWxH)                             |
| Remarks         | *Capacity based on an               |
|                 | airflow of 40.000 m <sup>3</sup> /h |
| Remarks         | Surface area: 345,8 m <sup>2</sup>  |
| Stock           | 1                                   |

#### **Used Helpman**

Used Helpman evaporator on Freon. It is possible to deliver this evaporator with suitable fans.

\*All components of this used evaporator will be tested on good working, leak free condition (electro engines), coils, bearings) Choosing HOSBV means buying with warranty. We perform a industrial cleaning and rust spots will be covered. Also, we can arrange your shipment.