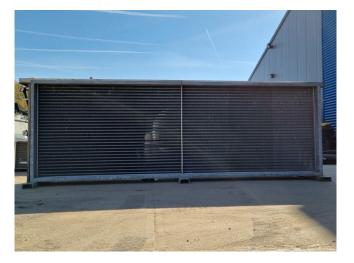

### **Specifications**

| Brand           | Helpman                             |
|-----------------|-------------------------------------|
| kW              | 62,7*                               |
| Refrigerant     | Freon                               |
| Number of Fans  | 3                                   |
| Fin Space in mm | 7                                   |
| Defrosting      | None                                |
| Sizes           | 3920x1100x1400 mm                   |
|                 | (LxWxH)                             |
| Remarks         | *Capacity based on an               |
|                 | airflow of 40.000 m <sup>3</sup> /h |
| Remarks         | Surface area: 345,8 m <sup>2</sup>  |
| Stock           | 1                                   |

#### **Used Helpman**

Used Helpman evaporator on Freon. It is possible to deliver this evaporator with suitable fans.

\*All components of this used evaporator will be tested on good working, leak free condition (electro engines), coils, bearings) Choosing HOSBV means buying with warranty. We perform a industrial cleaning and rust spots will be covered. Also, we can arrange your shipment.